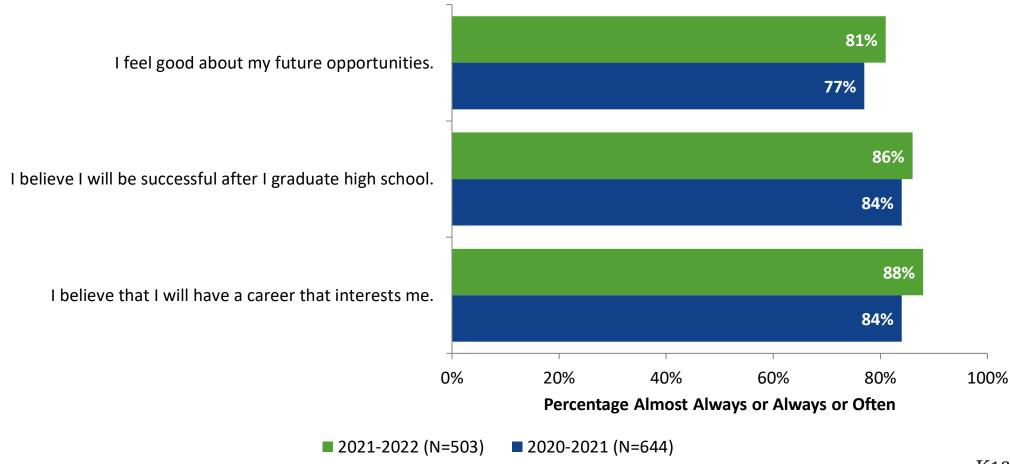

ent Experience**





## **Student Experience: Comparison Over Time**

■ 2021-2022 (N=504)

How frequently do you feel the following statements are true?



■ 2020-2021 (N=645)



## **Academic Support**





## **Academic Support: Comparison Over Time**





#### Relevance





## **Relevance: Comparison Over Time**

How frequently do you feel the following statements are true?



I see how what I'm learning in school relates to my future.

I see how subjects relate to one another.



■ 2021-2022 (N=504) ■ 2020-2021 (N=645)



## **Self-Management**





## **Self-Management: Comparison Over Time**



#### Grit





## **Grit: Comparison Over Time**



#### **Involvement**





## **Involvement: Comparison Over Time**



#### **Future Goals**



## **Future Goals: Comparison Over Time**





## **Post-High School Plans**

Which of the following best describes your plans for after high school? (N=502)





### **Acceptance**



## **Acceptance: Comparison Over Time**



## **Relationships with Peers**





## Relationships with Peers: Comparison Over Time



## **Perceptions of Peers**





## **Perceptions of Peers: Comparison Over Time**



## **Relationships with Adults**



## Relationships with Adults: Comparison Over Time





Follow us on Twitter: @k12insight

www.k12insight.com