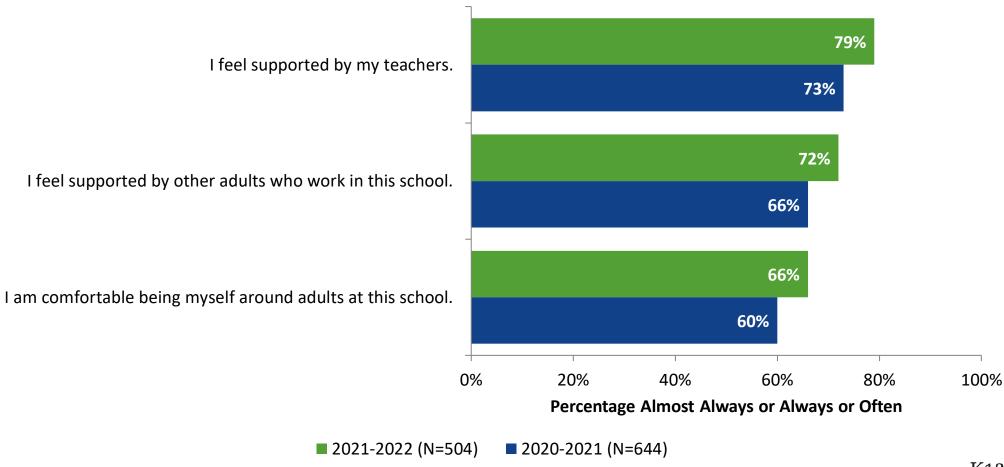

## Relationships with Adults: Comparison Over Time

Follow us on Twitter: @k12insight

www.k12insight.com