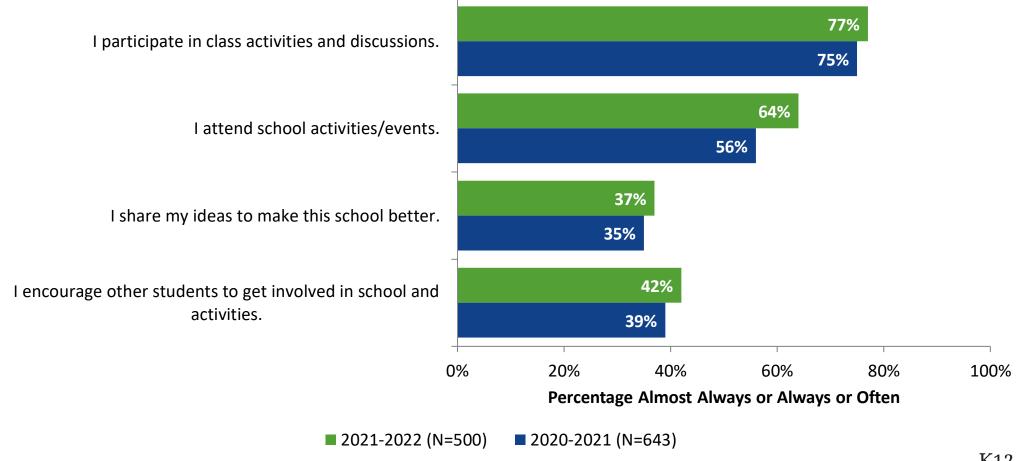

ce**





## **Class Experience: Comparison Over Time**





## **Student Experience**





## **Student Experience: Comparison Over Time**

■ 2021-2022 (N=504)

How frequently do you feel the following statements are true?



■ 2020-2021 (N=645)



## **Academic Support**





## **Academic Support: Comparison Over Time**





#### Relevance





## **Relevance: Comparison Over Time**

How frequently do you feel the following statements are true?



I see how what I'm learning in school relates to my future.

I see how subjects relate to one another.



■ 2021-2022 (N=504) ■ 2020-2021 (N=645)



## **Self-Management**





## **Self-Management: Comparison Over Time**



#### Grit





## **Grit: Comparison Over Time**



#### **Involvement**





## **Involvement: Comparison Over Time**



#### **Future Goals**



## **Future Goals: Comparison Over Time**





## **Post-High School Plans**

Which of the following best describes your plans for after high school? (N=502)





### **Acceptance**



## **Acceptance: Comparison Over Time**



## **Relationships with Peers**





## Relationships with Peers: Comparison Over Time



## **Perceptions of Peers**





## **Perceptions of Peers: Comparison Over Time**



## **Relationships with Adults**



## Relationships with Adults: Comparison Over Time





Follow us on Twitter: @k12insight

www.k12insight.com