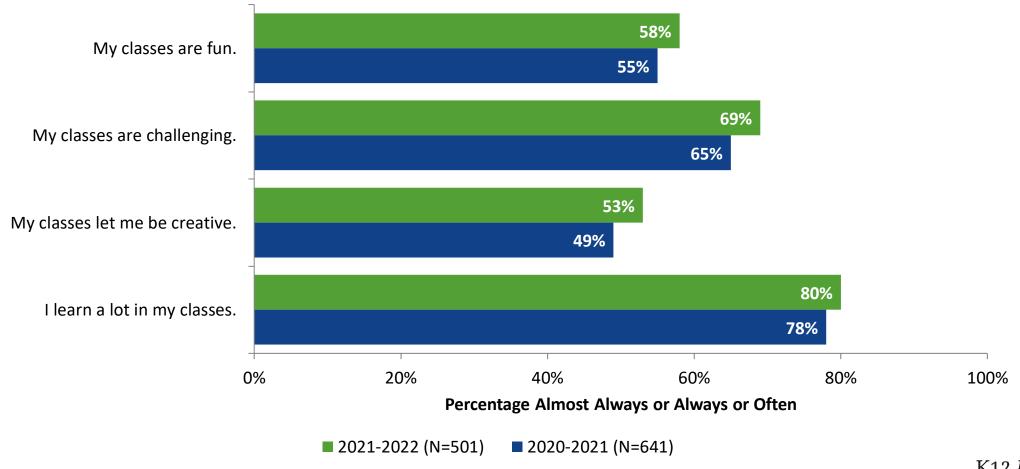

----------------|----------|-------------------------------------------|----------------------------|---------------|-----------------|
| Secondary S      | Students | 889                                       | 504                        | 57%           | 504             |



## **Overall Engagement**





## **Overall Engagement (Continued)**





## **Overall Engagement: Comparison Over Time**





## **Overall Engagement: Comparison Over Time (Continued)**





#### **Like School**

How frequently do you feel the following statement is true? Generally, I like school. (N=502)





## **Like School: Comparison Over Time**

How frequently do you feel the following statement is true? Generally, I like school.





## **Class Experience**





## **Class Experience: Comparison Over Time**





## **Student Experience**





## **Student Experience: Comparison Over Time**

■ 2021-2022 (N=504)

How frequently do you feel the following statements are true?



■ 2020-2021 (N=645)



## **Academic Support**





## **Academic Support: Comparison Over Time**





#### Relevance





## **Relevance: Comparison Over Time**

How frequently do you feel the following statements are true?



I see how what I'm learning in school relates to my future.

I see how subjects relate to one another.



■ 2021-2022 (N=504) ■ 2020-2021 (N=645)



## **Self-Management**





## **Self-Management: Comparison Over Time**



#### Grit





## **Grit: Comparison Over Time**



#### **Involvement**





## **Involvement: Comparison Over Time**



#### **Future Goals**



## **Future Goals: Comparison