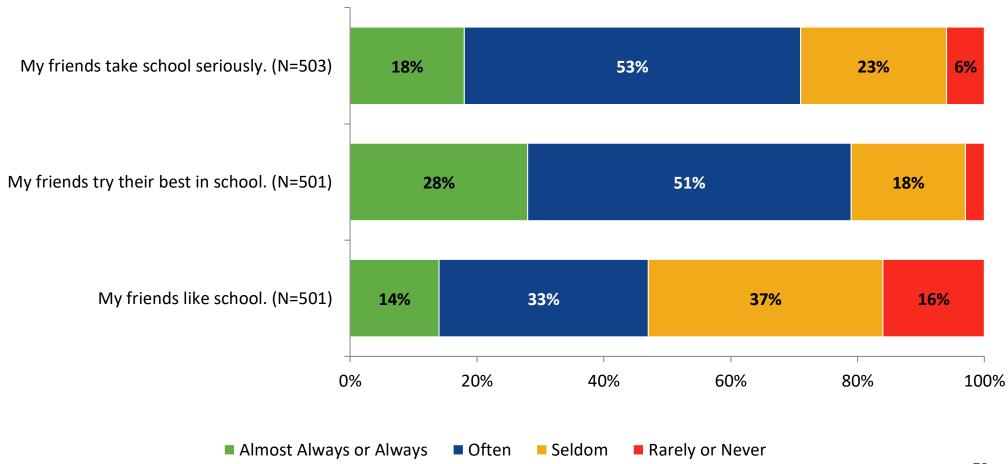

on Over Time**

How frequently do you feel the following statements are true?



I see how what I'm learning in school relates to my future.

I see how subjects relate to one another.



■ 2021-2022 (N=504) ■ 2020-2021 (N=645)



## **Self-Management**





## **Self-Management: Comparison Over Time**



#### Grit





## **Grit: Comparison Over Time**



#### **Involvement**





## **Involvement: Comparison Over Time**



#### **Future Goals**



## **Future Goals: Comparison Over Time**





## **Post-High School Plans**

Which of the following best describes your plans for after high school? (N=502)





### **Acceptance**



## **Acceptance: Comparison Over Time**



## **Relationships with Peers**





## Relationships with Peers: Comparison Over Time



## **Perceptions of Peers**





## **Perceptions of Peers: Comparison Over Time**



## **Relationships with Adults**



## Relationships with Adults: Comparison Over Time





Follow us on Twitter: @k12insight

www.k12insight.com