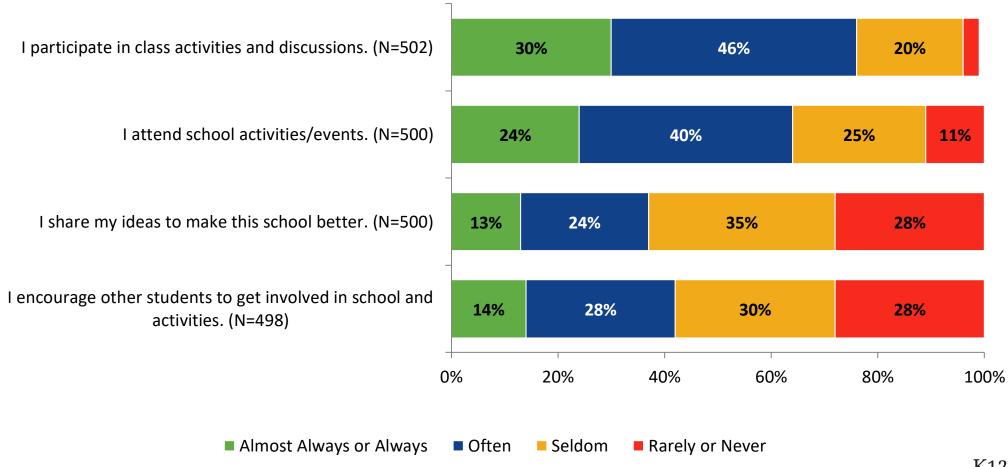

rally, I like school.





## **Class Experience**





## **Class Experience: Comparison Over Time**





## **Student Experience**





## **Student Experience: Comparison Over Time**

■ 2021-2022 (N=504)

How frequently do you feel the following statements are true?



■ 2020-2021 (N=645)



## **Academic Support**





## **Academic Support: Comparison Over Time**





#### Relevance





## **Relevance: Comparison Over Time**

How frequently do you feel the following statements are true?



I see how what I'm learning in school relates to my future.

I see how subjects relate to one another.



■ 2021-2022 (N=504) ■ 2020-2021 (N=645)



## **Self-Management**





## **Self-Management: Comparison Over Time**



#### Grit





## **Grit: Comparison Over Time**



#### **Involvement**





## **Involvement: Comparison Over Time**



#### **Future Goals**



## **Future Goals: Comparison Over Time**





## **Post-High School Plans**

Which of the following best describes your plans for after high school? (N=502)





### **Acceptance**



## **Acceptance: Comparison Over Time**



## **Relationships with Peers**





## Relationships with Peers: Comparison Over Time



## **Perceptions of Peers**





## **Perceptions of Peers: Comparison Over Time**



## **Relationships with Adults**



## Relationships with Adults: Comparison Over Time





Follow us on Twitter: @k12insight

www.k12insight.com