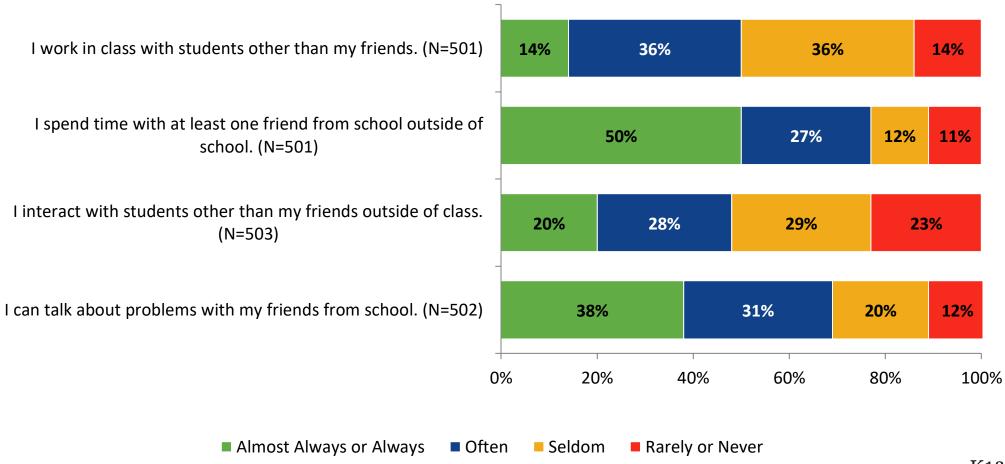

emic Support: Comparison Over Time**





#### Relevance





## **Relevance: Comparison Over Time**

How frequently do you feel the following statements are true?



I see how what I'm learning in school relates to my future.

I see how subjects relate to one another.



■ 2021-2022 (N=504) ■ 2020-2021 (N=645)



## **Self-Management**





## **Self-Management: Comparison Over Time**



#### Grit





## **Grit: Comparison Over Time**



#### **Involvement**





## **Involvement: Comparison Over Time**



#### **Future Goals**



## **Future Goals: Comparison Over Time**





## **Post-High School Plans**

Which of the following best describes your plans for after high school? (N=502)





### **Acceptance**



## **Acceptance: Comparison Over Time**



## **Relationships with Peers**





## Relationships with Peers: Comparison Over Time



## **Perceptions of Peers**





## **Perceptions of Peers: Comparison Over Time**



## **Relationships with Adults**



## Relationships with Adults: Comparison Over Time





Follow us on Twitter: @k12insight

www.k12insight.com