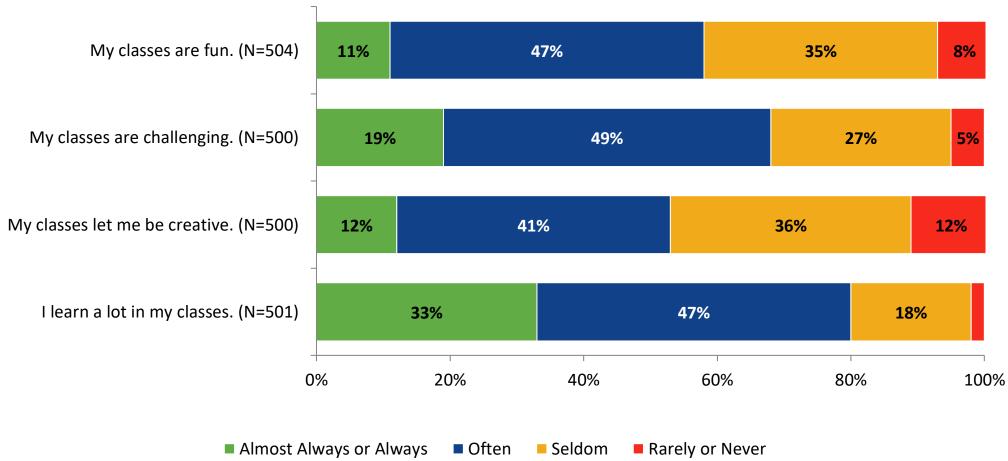

nses<br>(N) | Response Rate | Total Responses |
|------------------|----------|-------------------------------------------|----------------------------|---------------|-----------------|
| Secondary S      | Students | 889                                       | 504                        | 57%           | 504             |



## **Overall Engagement**





## **Overall Engagement (Continued)**





## **Overall Engagement: Comparison Over Time**





## **Overall Engagement: Comparison Over Time (Continued)**





#### **Like School**

How frequently do you feel the following statement is true? Generally, I like school. (N=502)





## **Like School: Comparison Over Time**

How frequently do you feel the following statement is true? Generally, I like school.





## **Class Experience**





## **Class Experience: Comparison Over Time**





## **Student Experience**





## **Student Experience: Comparison Over Time**

■ 2021-2022 (N=504)

How frequently do you feel the following statements are true?



■ 2020-2021 (N=645)



## **Academic Support**





## **Academic Support: Comparison Over Time**





#### Relevance





## **Relevance: Comparison Over Time**

How frequently do you feel the following statements are true?



I see how what I'm learning in school relates to my future.

I see how subjects relate to one another.



■ 2021-2022 (N=504) ■ 2020-2021 (N=645)



## **Self-Management**





## **Self-Management: Comparison Over Time**



#### Grit





## **Grit: Comparison Over Time**



#### **Involvement**





## **Involvement: Comparison Over Time**



####