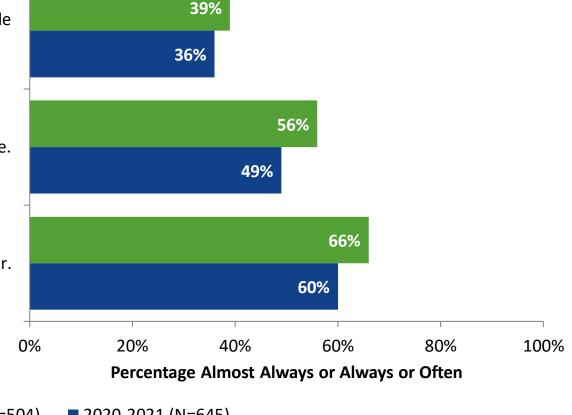

## **Relevance: Comparison Over Time**

How frequently do you feel the following statements are true?

I see how what I'm learning in school relates to my future.

I see how subjects relate to one another.

■ 2021-2022 (N=504) ■ 2020-2021 (N=645)