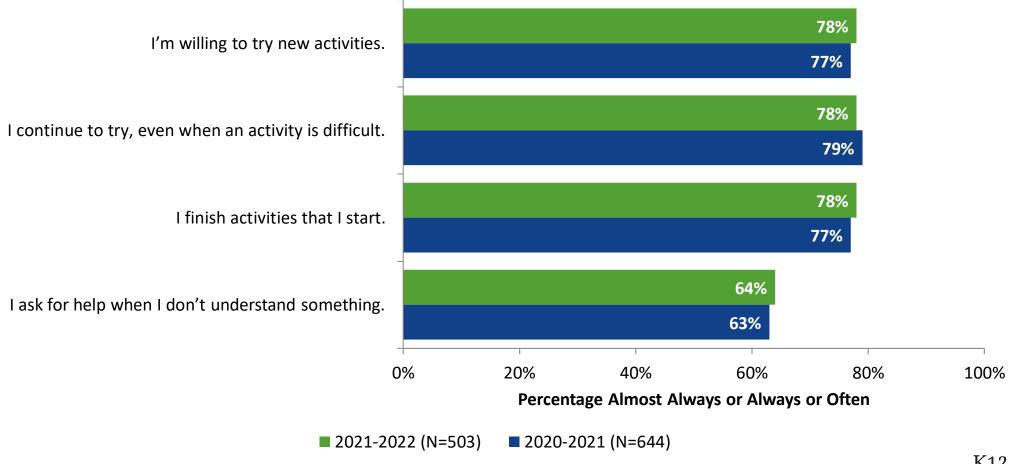

statement is true? Generally, I like school.





## **Class Experience**





## **Class Experience: Comparison Over Time**





## **Student Experience**





## **Student Experience: Comparison Over Time**

■ 2021-2022 (N=504)

How frequently do you feel the following statements are true?



■ 2020-2021 (N=645)



## **Academic Support**





## **Academic Support: Comparison Over Time**





#### Relevance





## **Relevance: Comparison Over Time**

How frequently do you feel the following statements are true?



I see how what I'm learning in school relates to my future.

I see how subjects relate to one another.



■ 2021-2022 (N=504) ■ 2020-2021 (N=645)



## **Self-Management**





## **Self-Management: Comparison Over Time**



#### Grit





## **Grit: Comparison Over Time**



#### **Involvement**





## **Involvement: Comparison Over Time**



#### **Future Goals**



## **Future Goals: Comparison Over Time**





## **Post-High School Plans**

Which of the following best describes your plans for after high school? (N=502)





### **Acceptance**



## **Acceptance: Comparison Over Time**



## **Relationships with Peers**





## Relationships with Peers: Comparison Over Time



## **Perceptions of Peers**





## **Perceptions of Peers: Comparison Over Time**



## **Relationships with Adults**



## Relationships with Adults: Comparison Over Time





Follow us on Twitter: @k12insight

www.k12insight.com