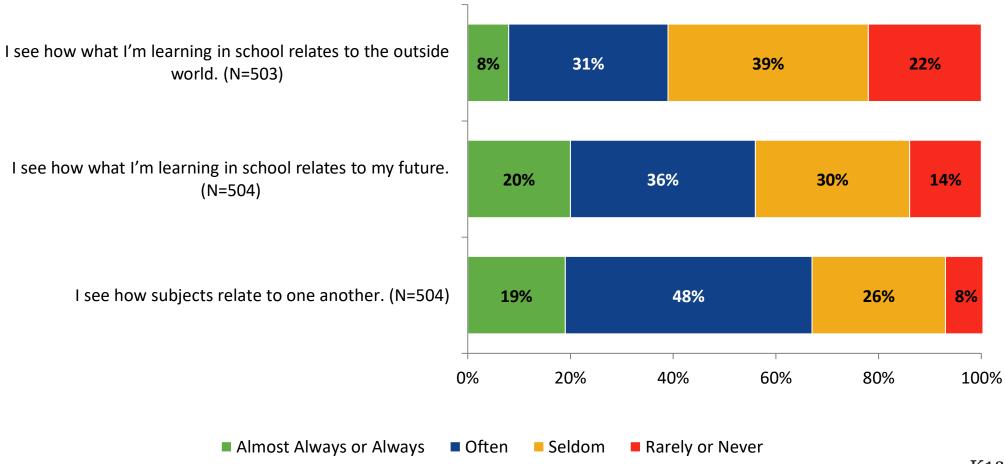

l Engagement**





## **Overall Engagement (Continued)**





## **Overall Engagement: Comparison Over Time**





## **Overall Engagement: Comparison Over Time (Continued)**





#### **Like School**

How frequently do you feel the following statement is true? Generally, I like school. (N=502)





## **Like School: Comparison Over Time**

How frequently do you feel the following statement is true? Generally, I like school.





## **Class Experience**





## **Class Experience: Comparison Over Time**





## **Student Experience**





## **Student Experience: Comparison Over Time**

■ 2021-2022 (N=504)

How frequently do you feel the following statements are true?



■ 2020-2021 (N=645)



## **Academic Support**





## **Academic Support: Comparison Over Time**





#### Relevance





## **Relevance: Comparison Over Time**

How frequently do you feel the following statements are true?



I see how what I'm learning in school relates to my future.

I see how subjects relate to one another.



■ 2021-2022 (N=504) ■ 2020-2021 (N=645)



## **Self-Management**





## **Self-Management: Comparison Over Time**



#### Grit





## **Grit: Comparison Over Time**



#### **Involvement**





## **Involvement: Comparison Over Time**



#### **Future Goals**



## **Future Goals: Comparison Over Time**





## **Post-High School Plans**

Which of the following best describes your plans for after high school? (N=502)





### **Acceptance**



## **Acceptance: Comparison Over Time**



## **Relationships with Peers**





## Relationships with Peers: Comparison Over Time



#