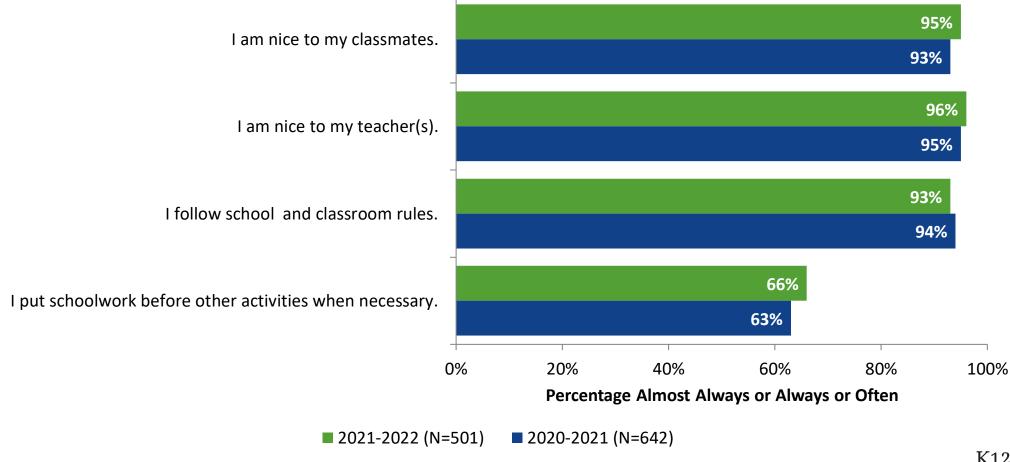

ver Time**

How frequently do you feel the following statement is true? Generally, I like school.





## **Class Experience**





## **Class Experience: Comparison Over Time**





## **Student Experience**





## **Student Experience: Comparison Over Time**

■ 2021-2022 (N=504)

How frequently do you feel the following statements are true?



■ 2020-2021 (N=645)



## **Academic Support**





## **Academic Support: Comparison Over Time**





#### Relevance





## **Relevance: Comparison Over Time**

How frequently do you feel the following statements are true?



I see how what I'm learning in school relates to my future.

I see how subjects relate to one another.



■ 2021-2022 (N=504) ■ 2020-2021 (N=645)



## **Self-Management**





## **Self-Management: Comparison Over Time**



#### Grit





## **Grit: Comparison Over Time**



#### **Involvement**





## **Involvement: Comparison Over Time**



#### **Future Goals**



## **Future Goals: Comparison Over Time**





## **Post-High School Plans**

Which of the following best describes your plans for after high school? (N=502)





### **Acceptance**



## **Acceptance: Comparison Over Time**



## **Relationships with Peers**





## Relationships with Peers: Comparison Over Time



## **Perceptions of Peers**





## **Perceptions of Peers: Comparison Over Time**



## **Relationships with Adults**



## Relationships with Adults: Comparison Over Time





Follow us on Twitter: @k12insight

www.k12insight.com