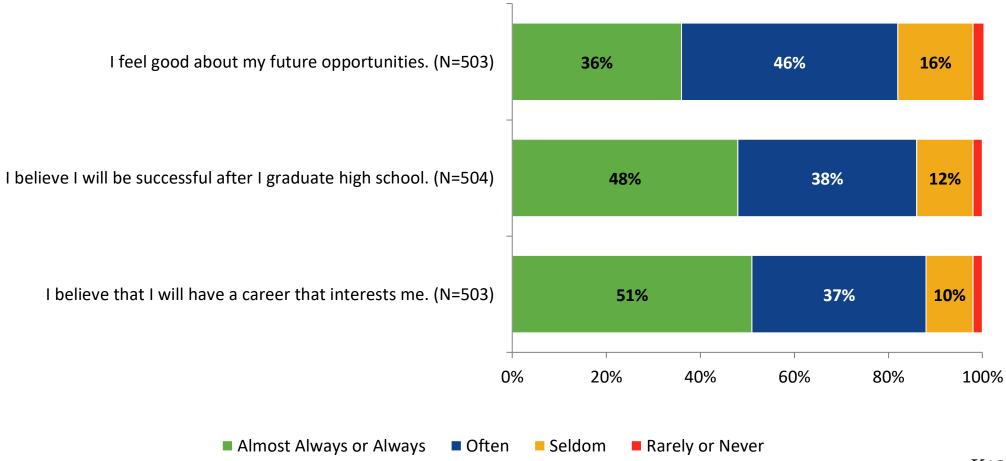

rience: Comparison Over Time**





## **Student Experience**





## **Student Experience: Comparison Over Time**

■ 2021-2022 (N=504)

How frequently do you feel the following statements are true?



■ 2020-2021 (N=645)



## **Academic Support**





## **Academic Support: Comparison Over Time**





#### Relevance





## **Relevance: Comparison Over Time**

How frequently do you feel the following statements are true?



I see how what I'm learning in school relates to my future.

I see how subjects relate to one another.



■ 2021-2022 (N=504) ■ 2020-2021 (N=645)



## **Self-Management**





## **Self-Management: Comparison Over Time**



#### Grit





## **Grit: Comparison Over Time**



#### **Involvement**





## **Involvement: Comparison Over Time**



#### **Future Goals**



## **Future Goals: Comparison Over Time**





## **Post-High School Plans**

Which of the following best describes your plans for after high school? (N=502)





### **Acceptance**



## **Acceptance: Comparison Over Time**



## **Relationships with Peers**





## Relationships with Peers: Comparison Over Time



## **Perceptions of Peers**





## **Perceptions of Peers: Comparison Over Time**



## **Relationships with Adults**



## Relationships with Adults: Comparison Over Time





Follow us on Twitter: @k12insight

www.k12insight.com