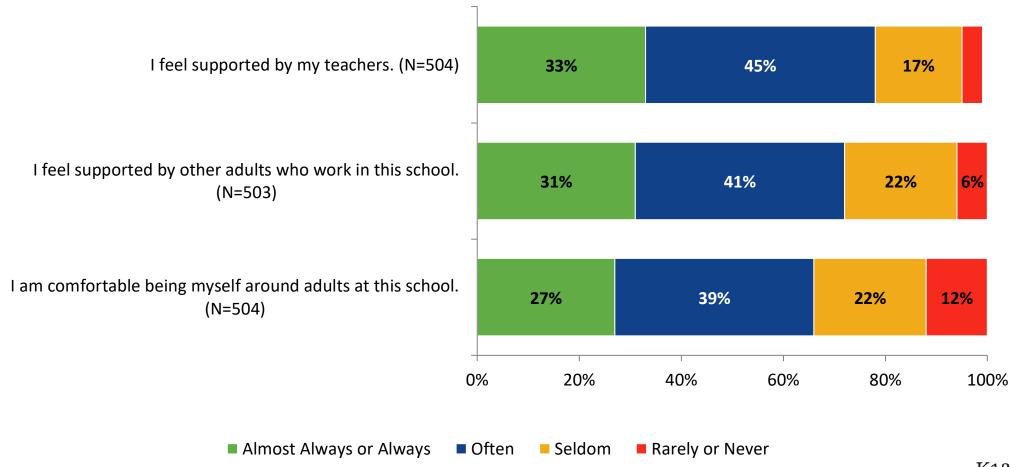

what I'm learning in school relates to my future.

I see how subjects relate to one another.



■ 2021-2022 (N=504) ■ 2020-2021 (N=645)



## **Self-Management**





## **Self-Management: Comparison Over Time**



#### Grit





## **Grit: Comparison Over Time**



#### **Involvement**





## **Involvement: Comparison Over Time**



#### **Future Goals**



## **Future Goals: Comparison Over Time**





## **Post-High School Plans**

Which of the following best describes your plans for after high school? (N=502)





### **Acceptance**



## **Acceptance: Comparison Over Time**



## **Relationships with Peers**





## Relationships with Peers: Comparison Over Time



## **Perceptions of Peers**





## **Perceptions of Peers: Comparison Over Time**



## **Relationships with Adults**



## Relationships with Adults: Comparison Over Time





Follow us on Twitter: @k12insight

www.k12insight.com