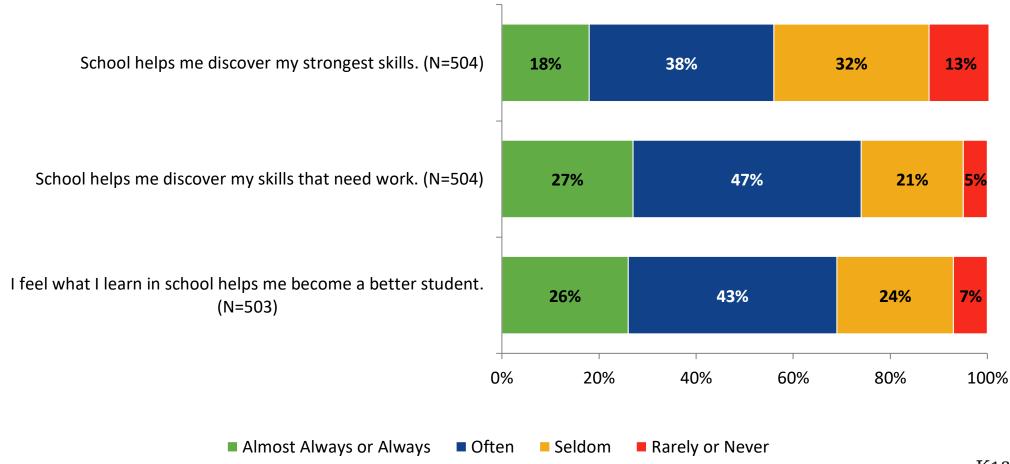

----------------------------------------|----------------------------|---------------|-----------------|
| Secondary S      | Students | 889                                       | 504                        | 57%           | 504             |



## **Overall Engagement**





## **Overall Engagement (Continued)**





## **Overall Engagement: Comparison Over Time**





## **Overall Engagement: Comparison Over Time (Continued)**





#### **Like School**

How frequently do you feel the following statement is true? Generally, I like school. (N=502)





## **Like School: Comparison Over Time**

How frequently do you feel the following statement is true? Generally, I like school.





## **Class Experience**





## **Class Experience: Comparison Over Time**





## **Student Experience**





## **Student Experience: Comparison Over Time**

■ 2021-2022 (N=504)

How frequently do you feel the following statements are true?



■ 2020-2021 (N=645)



## **Academic Support**





## **Academic Support: Comparison Over Time**





#### Relevance





## **Relevance: Comparison Over Time**

How frequently do you feel the following statements are true?



I see how what I'm learning in school relates to my future.

I see how subjects relate to one another.



■ 2021-2022 (N=504) ■ 2020-2021 (N=645)



## **Self-Management**





## **Self-Management: Comparison Over Time**



#### Grit





## **Grit: Comparison Over Time**



#### **Involvement**





## **Involvement: Comparison Over Time**



#### **Future Goals**



## **Future Goals: Comparison Over Time**





## **Post-High