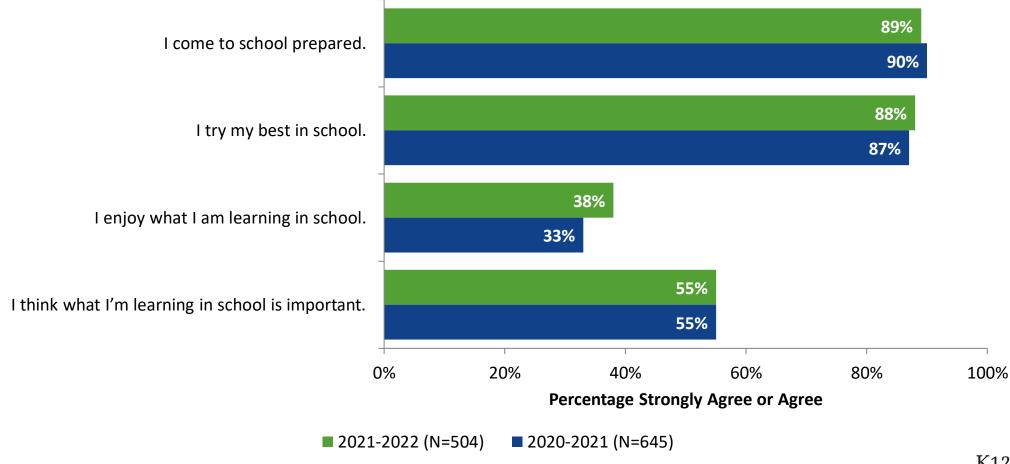

## Relationships with Peers: Comparison Over Time

## **Perceptions of Peers: Comparison Over Time**

## Relationships with Adults: Comparison Over Time

Follow us on Twitter: @k12insight

www.k12insight.com