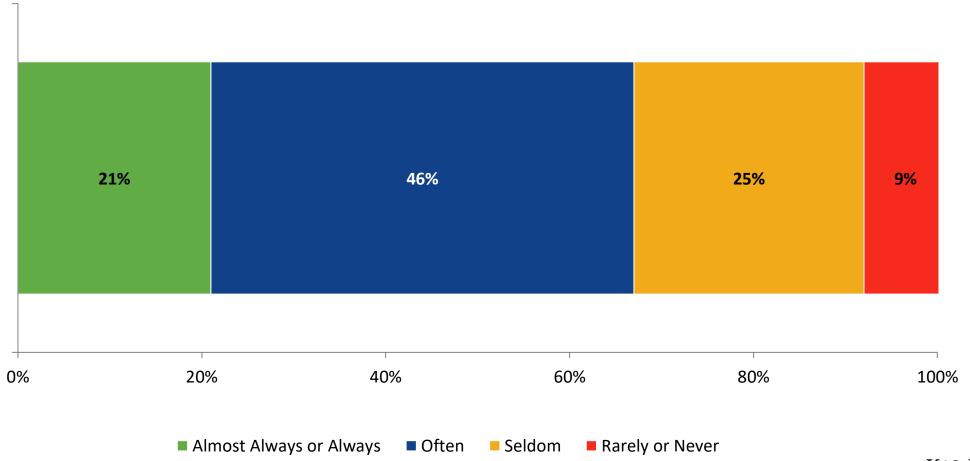

## **Like School: Comparison Over Time**

How frequently do you feel the following statement is true? Generally, I like school.