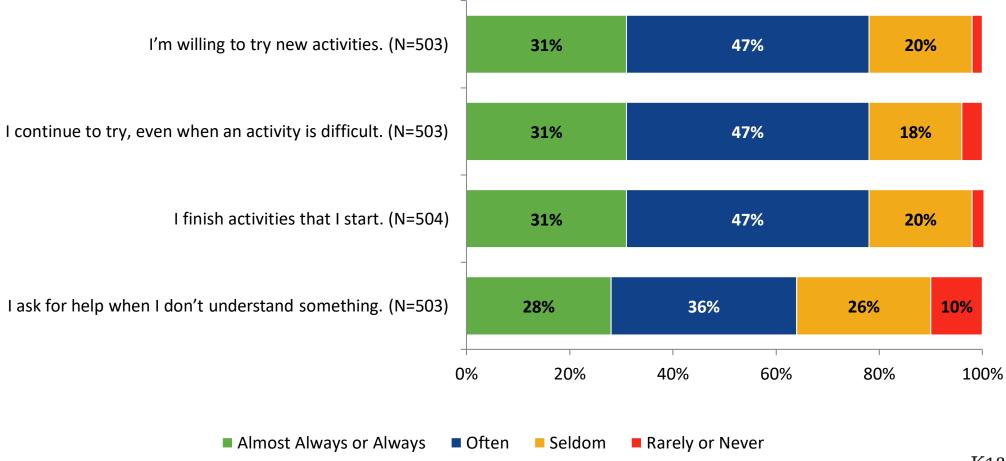

ow frequently do you feel the following statement is true? Generally, I like school.





## **Class Experience**





## **Class Experience: Comparison Over Time**





## **Student Experience**





## **Student Experience: Comparison Over Time**

■ 2021-2022 (N=504)

How frequently do you feel the following statements are true?



■ 2020-2021 (N=645)



## **Academic Support**





## **Academic Support: Comparison Over Time**





#### Relevance





## **Relevance: Comparison Over Time**

How frequently do you feel the following statements are true?



I see how what I'm learning in school relates to my future.

I see how subjects relate to one another.



■ 2021-2022 (N=504) ■ 2020-2021 (N=645)



## **Self-Management**





## **Self-Management: Comparison Over Time**



#### Grit





## **Grit: Comparison Over Time**



#### **Involvement**





## **Involvement: Comparison Over Time**



#### **Future Goals**



## **Future Goals: Comparison Over Time**





## **Post-High School Plans**

Which of the following best describes your plans for after high school? (N=502)





### **Acceptance**



## **Acceptance: Comparison Over Time**



## **Relationships with Peers**





## Relationships with Peers: Comparison Over Time



## **Perceptions of Peers**





## **Perceptions of Peers: Comparison Over Time**



## **Relationships with Adults**



## Relationships with Adults: Comparison Over Time





Follow us on Twitter: @k12insight

www.k12insight.com