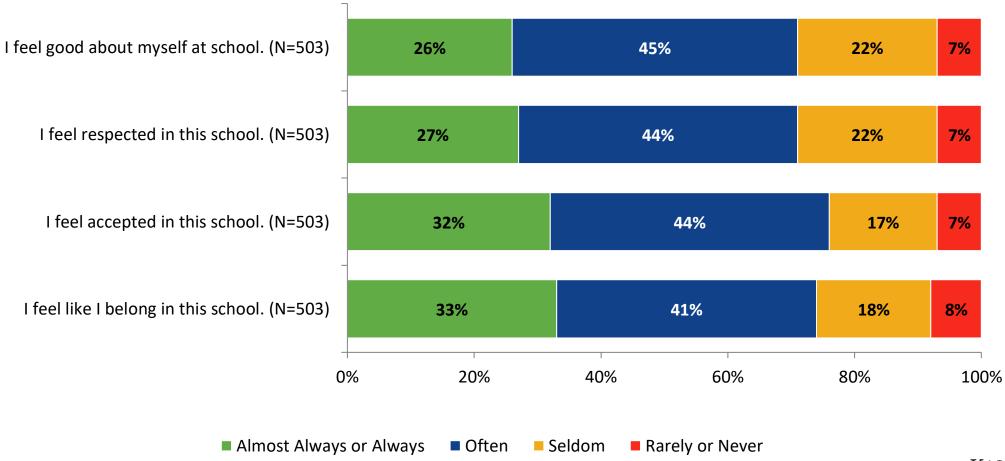

nts are true?



■ 2020-2021 (N=645)



## **Academic Support**





## **Academic Support: Comparison Over Time**





#### Relevance





## **Relevance: Comparison Over Time**

How frequently do you feel the following statements are true?



I see how what I'm learning in school relates to my future.

I see how subjects relate to one another.



■ 2021-2022 (N=504) ■ 2020-2021 (N=645)



## **Self-Management**





## **Self-Management: Comparison Over Time**



#### Grit





## **Grit: Comparison Over Time**



#### **Involvement**





## **Involvement: Comparison Over Time**



#### **Future Goals**



## **Future Goals: Comparison Over Time**





## **Post-High School Plans**

Which of the following best describes your plans for after high school? (N=502)





### **Acceptance**



## **Acceptance: Comparison Over Time**



## **Relationships with Peers**





## Relationships with Peers: Comparison Over Time



## **Perceptions of Peers**





## **Perceptions of Peers: Comparison Over Time**



## **Relationships with Adults**



## Relationships with Adults: Comparison Over Time





Follow us on Twitter: @k12insight

www.k12insight.com