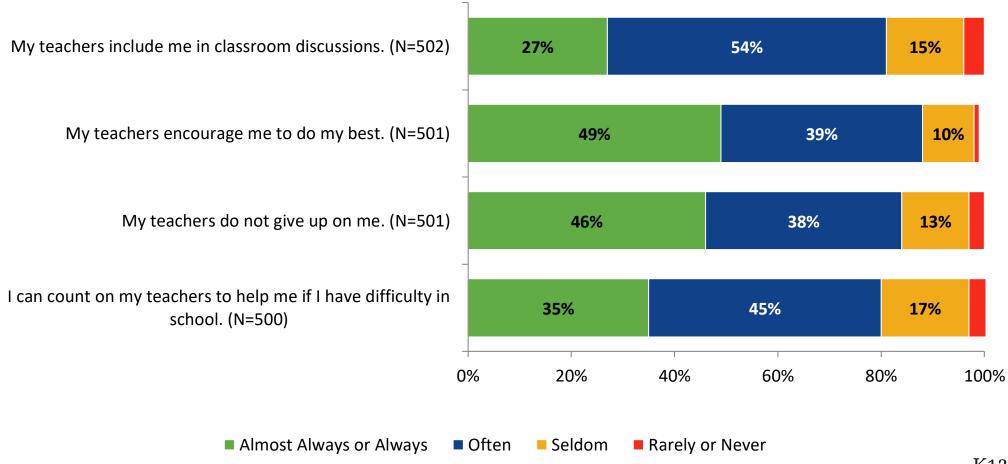

| 57%           | 504             |



## **Overall Engagement**





## **Overall Engagement (Continued)**





## **Overall Engagement: Comparison Over Time**





## **Overall Engagement: Comparison Over Time (Continued)**





#### **Like School**

How frequently do you feel the following statement is true? Generally, I like school. (N=502)





## **Like School: Comparison Over Time**

How frequently do you feel the following statement is true? Generally, I like school.





## **Class Experience**





## **Class Experience: Comparison Over Time**





## **Student Experience**





## **Student Experience: Comparison Over Time**

■ 2021-2022 (N=504)

How frequently do you feel the following statements are true?



■ 2020-2021 (N=645)



## **Academic Support**





## **Academic Support: Comparison Over Time**





#### Relevance





## **Relevance: Comparison Over Time**

How frequently do you feel the following statements are true?



I see how what I'm learning in school relates to my future.

I see how subjects relate to one another.



■ 2021-2022 (N=504) ■ 2020-2021 (N=645)



## **Self-Management**





## **Self-Management: Comparison Over Time**



#### Grit





## **Grit: Comparison Over Time**



#### **Involvement**





## **Involvement: Comparison Over Time**



#### **Future Goals**



## **Future Goals: Comparison Over Time**





## **Post-High School Plans**

Which of the following best describes your plans for after high school? (N=502)





### **Acceptance**



## **Acceptance: Comparison Over Time**



## **Relationships w