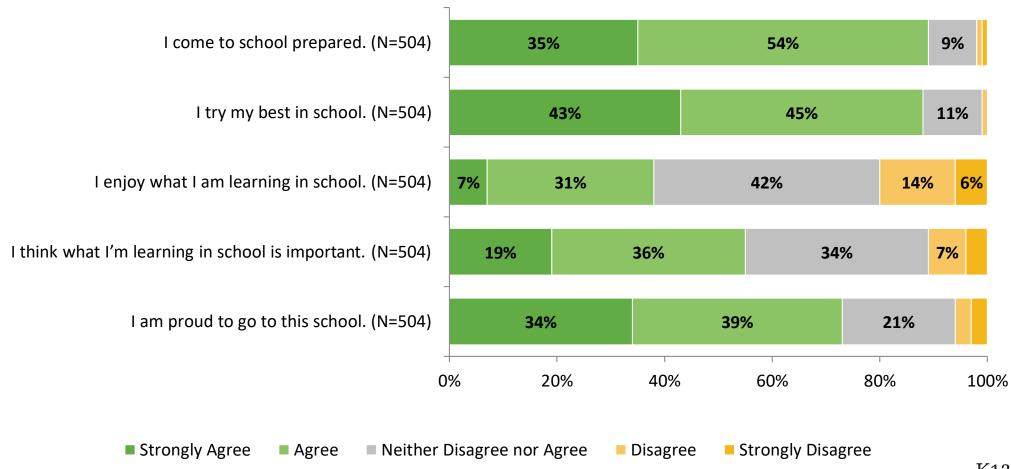

# Student Engagement Survey for Secondary Students: Madeira Beach Fundamental

Results

2021-2022 School Year



## **Participation**

| Responding Group |          | Number of Invitations<br>Delivered (NMax) | Number of Responses<br>(N) | Response Rate | Total Responses |
|------------------|----------|-------------------------------------------|----------------------------|---------------|-----------------|
| Secondary S      | Students | 889                                       | 504                        | 57%           | 504             |



## **Overall Engagement**





## **Overall Engagement (Continued)**





## **Overall Engagement: Comparison Over Time**





## **Overall Engagement: Comparison Over Time (Continued)**





#### **Like School**

How frequently do you feel the following statement is true? Generally, I like school. (N=502)





## **Like School: Comparison Over Time**

How frequently do you feel the following statement is true? Generally, I like school.





## **Class Experience**





## **Class Experience: Comparison Over Time**





## **Student Experience**





## **Student Experience: Comparison Over Time**

■ 2021-2022 (N=504)

How frequently do you feel the following statements are true?



■ 2020-2021 (N=645)



## **Academic Support**





## **Academic Support: Comparison Over Time**





#### Relevance





## **Relevan