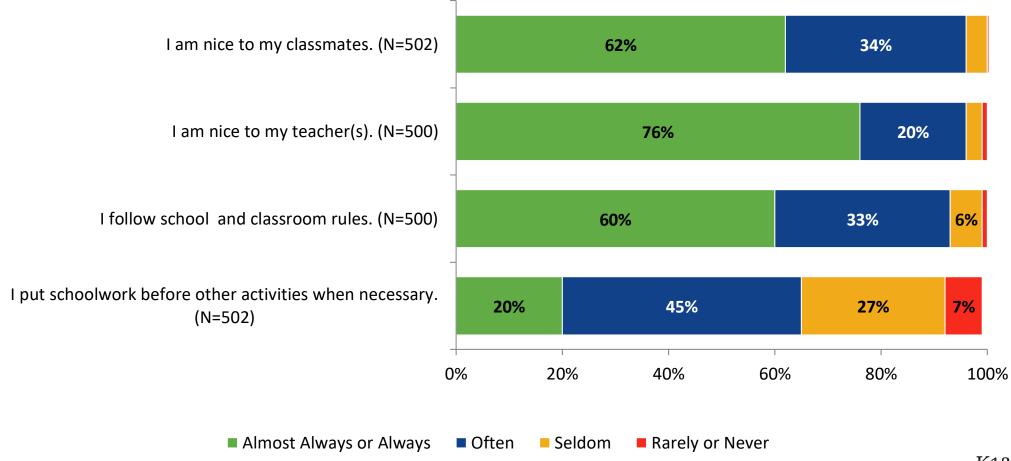

chool. (N=502)





## **Like School: Comparison Over Time**

How frequently do you feel the following statement is true? Generally, I like school.





## **Class Experience**





## **Class Experience: Comparison Over Time**





## **Student Experience**





## **Student Experience: Comparison Over Time**

■ 2021-2022 (N=504)

How frequently do you feel the following statements are true?



■ 2020-2021 (N=645)



## **Academic Support**





## **Academic Support: Comparison Over Time**





#### Relevance





## **Relevance: Comparison Over Time**

How frequently do you feel the following statements are true?



I see how what I'm learning in school relates to my future.

I see how subjects relate to one another.



■ 2021-2022 (N=504) ■ 2020-2021 (N=645)



## **Self-Management**





## **Self-Management: Comparison Over Time**



#### Grit





## **Grit: Comparison Over Time**



#### **Involvement**





## **Involvement: Comparison Over Time**



#### **Future Goals**



## **Future Goals: Comparison Over Time**





## **Post-High School Plans**

Which of the following best describes your plans for after high school? (N=502)





### **Acceptance**



## **Acceptance: Comparison Over Time**



## **Relationships with Peers**





## Relationships with Peers: Comparison Over Time



## **Perceptions of Peers**





## **Perceptions of Peers: Comparison Over Time**



## **Relationships with Adults**



## Relationships with Adults: Comparison Over Time





Follow us on Twitter: @k12insight

www.k12insight.com